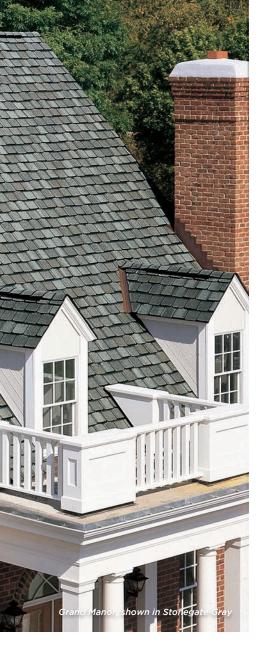

# The Peak of Perfection

Some roofs say more. About you. About your style. About the home that uniquely showcases your life.

Grand Manor says it all with a style and grace that is exceptional from every angle. The luxurious multi-layered laminated shingle replicates the look of slate with the confidence backed by a lifetime warranty.

Your home becomes your castle with one of the heaviest shingles we've ever made. CertainTeed developed Grand Manor to endure all types of weather and always look its best, even on the steepest slopes.

With Grand Manor on your home, you'll have the assurance of being protected by one of CertainTeed's finest, most durable luxury shingles—and the confidence of knowing that whenever you look up at your roof, you'll see something beautiful.