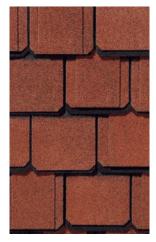

## STRIKING LOOKS

Deep shadows and random tabs are the secrets behind the design genius in Grand Manor. The result is a shingle with the incredibly authentic depth and dimension of slate.

## LASTING BEAUTY

Our exclusive Super Shangle® construction design results in a shingle that, once installed, offers virtually five layers of protection. Made of the industry's most durable roofing materials, you'll have a roof with unsurpassed defense against the elements.

# GRAND MANOR® COLOR PALETTE

Brownstone

Colonial Slate

Gatehouse Slate

Georgian Brick

Elegance Defined with Style and Grace