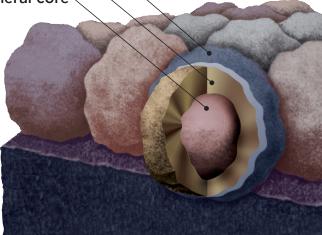

# The Ultimate in Stain Protection

Those streaks you see on other roofs in your neighborhood? That's algae, and it's a common eyesore on roofing throughout North America. CertainTeed's StreakFighter technology uses the power of science to repel algae before it can take hold and spread. StreakFighter's granular blend includes naturally algae-resistant copper, helping your roof maintain its curb appeal and look beautiful for years to come.

Ceramic coating

Copper layer

Mineral core

## Granule with **StreakFighter** Technology