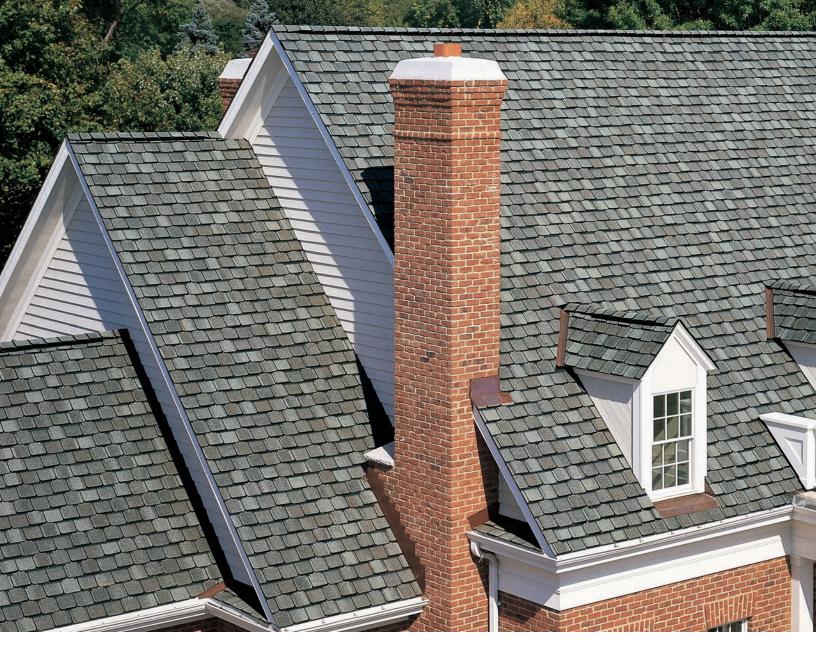

With Grand Manor on your home, you'll have the assurance of being protected by one of CertainTeed's finest, most durable luxury shingles—and the confidence of knowing that whenever you look up at your roof, you'll see something beautiful.

# GRAND MANOR®

- Authentic depth and dimension of natural slate
- Dynamic color options
- Super Shangle® construction offers five layers of protection
- Streakfighter® protection against algae

Sherwood Forest