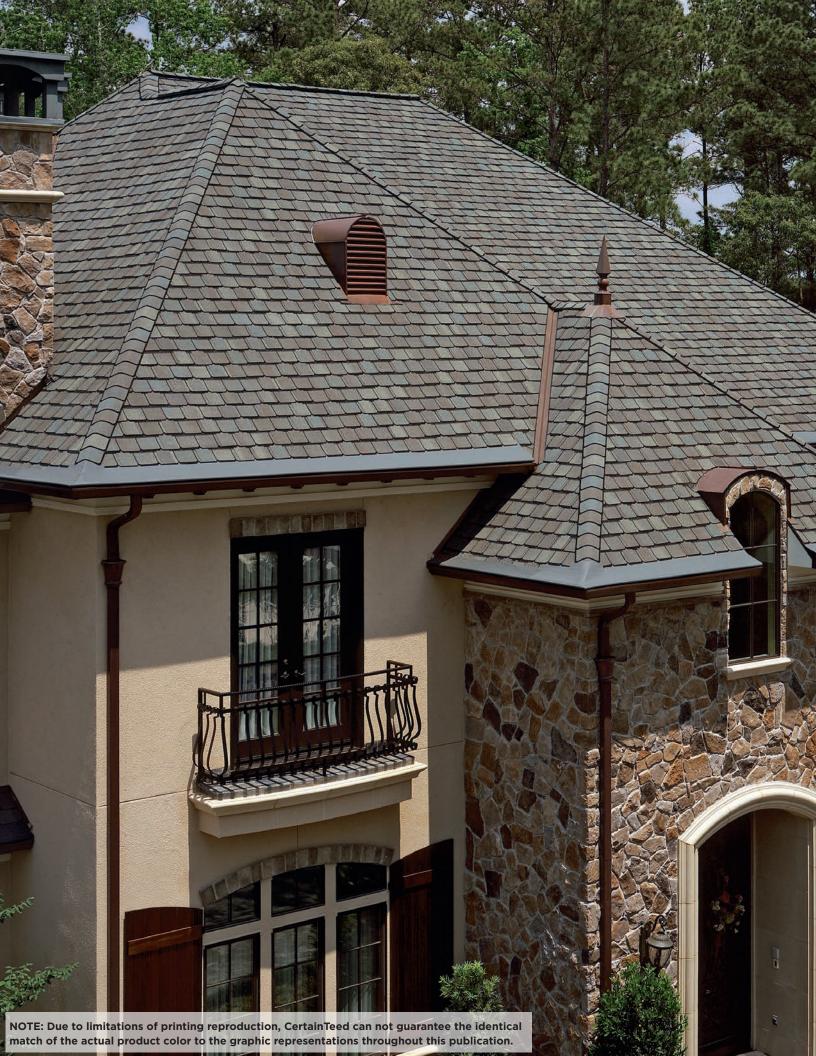

# The Peak of Perfection

Some roofs say more. About you. About your style. About the home that uniquely showcases your life.

Grand Manor says it all with a style and grace that is exceptional from every angle. The luxurious multi-layered laminated shingle replicates the look of slate with the confidence backed by a lifetime warranty.

Your home becomes your castle with one of the heaviest shingles we've ever made. CertainTeed developed Grand Manor to endure all types of weather and always look its best, even on the steepest slopes.

## STRIKING LOOKS

Deep shadows and random tabs are the secrets behind the design genius in Grand Manor. The result is a shingle with the incredibly authentic depth and dimension of slate.

## LASTING BEAUTY

Our exclusive Super Shangle® construction design results in a shingle that, once installed, offers virtually five layers of protection. Made of the industry's most durable roofing materials, you'll have a roof with unsurpassed defense against the elements.