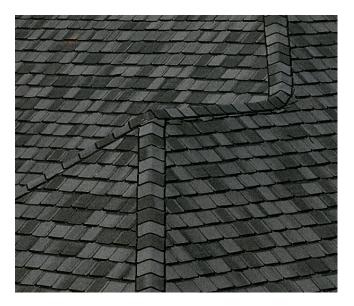

## STRIKING LOOKS

Deep shadows and random tabs are the secrets behind the design genius in Grand Manor. The result is a shingle with the incredibly authentic depth and dimension of slate.

## LASTING BEAUTY

Our exclusive Super Shangle® construction design results in a shingle that, once installed, offers virtually five layers of protection. Made of the industry's most durable roofing materials, you'll have a roof with unsurpassed defense against the elements.

# GRAND MANOR® COLOR PALETTE

Brownstone

Colonial Slate

Gatehouse Slate

Georgian Brick

Elegance Defined with Style and Grace