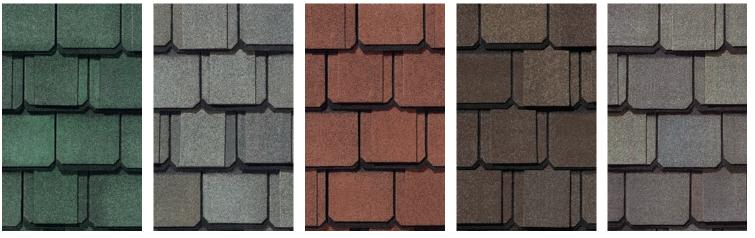

# GRAND MANOR® COLOR PALETTE

Brownstone

Colonial Slate

Gatehouse Slate

Georgian Brick

Elegance Defined with Style and Grace

# GRAND MANOR®

- Authentic depth and dimension of natural slate
- Dynamic color options
- Super Shangle® construction offers five layers of protection
- Streakfighter® protection against algae

Sherwood Forest

Stonegate Gray

Terra Cotta

Tudor Brown

Weathered Wood