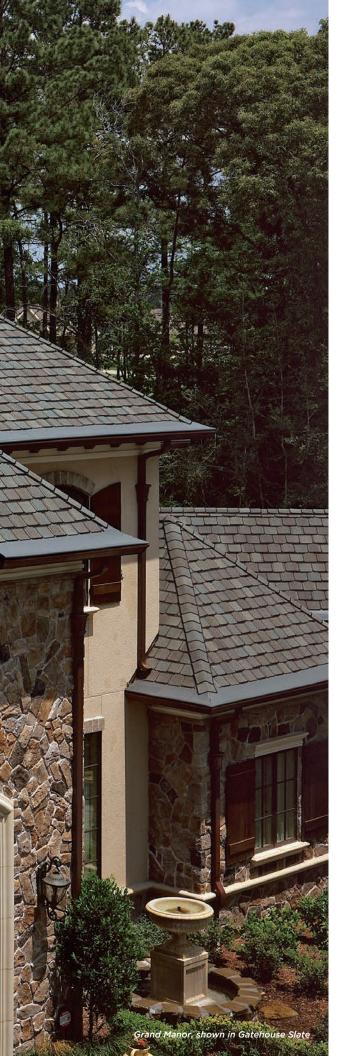

# GRAND MANOR® COLOR PALETTE

Brownstone

Colonial Slate

Gatehouse Slate

Georgian Brick

Elegance Defined with Style and Grace

Stonegate Gray

Terra Cotta

Tudor Brown

Weathered Wood